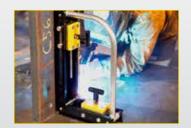

## **Permanent Magnet Welding Angles**

Your third indispensable hand for welding or assembly works on flat and round materials at  $90^{\circ}$  angle.

Use additional MSQ to increase power. The MSQ can be put reverse for inside angle or slide up and down to adjust.

## **Features**

- Sturdy steel construction of the angle
- Powerful grip can increased by additional MSQ
- Usable as inside and outside angle
- Usable for round and square workpieces
- Sliding up and down to adjust