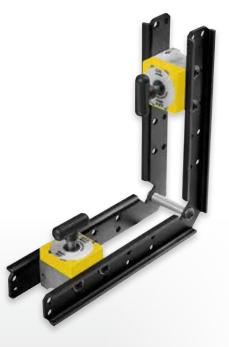

## **Permanent Magnet Welding Angles**

Your third indispensable hand for welding or assembly works on flat and round materials at  $90^{\circ}$  angle.

Use additional MSQ to increase power. The MSQ can be put reverse for inside angle or slide up and down to adjust.

## **Features**

- Sturdy steel construction of the angle
- Powerful grip can increased by additional MSQ
- Usable as inside and outside angle
- Usable for round and square workpieces
- Sliding up and down to adjust