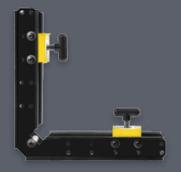

## **Permanent Magnet Welding Angles**

Your third indispensable hand for welding or assembly works on flat and round materials at  $90^{\circ}$  angle.

Use additional MSQ to increase power. The MSQ can be put reverse for inside angle or slide up and down to adjust.

## **Features**

- Sturdy steel construction of the angle
- Powerful grip can increased by additional MSQ
- Usable as inside and outside angle
- Usable for round and square workpieces
- Sliding up and down to adjust