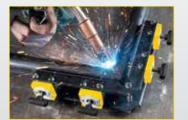

## **Permanent Magnet Welding Angles**

Your third indispensable hand for welding or assembly works on flat and round materials at  $90^{\circ}$  angle.

Use additional MSQ to increase power. The MSQ can be put reverse for inside angle or slide up and down to adjust.

## **Features**

- Sturdy steel construction of the angle
- Powerful grip can increased by additional MSQ
- Usable as inside and outside angle
- Usable for round and square workpieces
- Sliding up and down to adjust