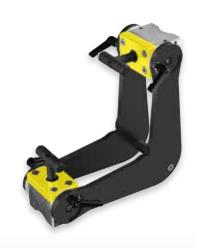

## **Permanent Magnet Welding Angles, flexible**

Your compact helper for welding or assembly works, for round and flat materials.

The rotating MSQ offers unlimited angles for inside and outside workholding.

## **Features**

- Fast and easy angle adjustment by means of quick release
- Engraved scales for exact angle adjustment 0 360°
- MSQ Magnets can be completely switched off by just turning the switch lever by 180° - stays CLEAN
- Sturdy steel construction of the angle
- Usable for round and square workpieces
- Magnetic power acts on all sides